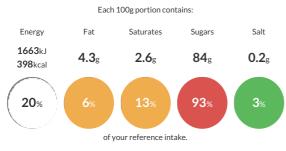

### **Reference** Intake

Typical values per 100g : Energy 1663kJ 398kcal

## Nutritional Information

| Typical Values     | Per 100g          |
|--------------------|-------------------|
| Energy             | 1663kJ<br>398kCal |
| Carbohydrates      | 84.1g             |
| of which sugars    | 84g               |
| Fat                | 4.3g              |
| of which saturates | 2.6g              |
| Fibre              | Og                |
| Protein            | 4.9g              |
| Salt               | 0.2g              |