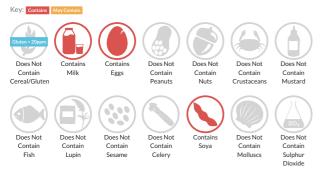

### Allergy Information

#### Allergen Statement

For allergens see ingredients in bold. May contain traces of nuts.

### Ingredients

Sugar, Pasteurised Free Range EGG White, Cocoa Butter, Whole MILK Powder, Skimmed MILK Powder, Citric Acid, Natural Flavourings, Natural Colours (Radish, Apple, Black Currant), Emulsifier (SOYA Lecithin).