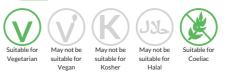

#### Key: Suitable for

**Dietary Information** 

#### Gluten Claim

Gluten content is less than 20ppm.