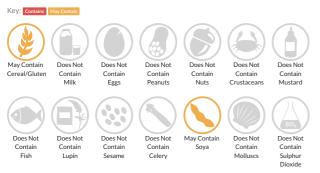

anted.pulled Original 4x2kg

Short Product Name: planted.pulled Original

Plant Based Pulled Pieces made from pea protein

 Traded Unit GTIN:
 7649994063146
 Internal GTIN:
 7649994063221
 Supplier:
 Eat Planted Ltd
 Suppliers Product Code :
 10051

#### **Reference** Intake



Typical values per 100g : Energy 746kJ 178kcal

## Nutritional Information

| Typical Values     | Per 100g         |
|--------------------|------------------|
| Energy             | 746kJ<br>178kCal |
| Carbohydrates      | 3.9g             |
| of which sugars    | 0.5g             |
| Fat                | 6.1g             |
| of which saturates | 0.8g             |
| Fibre              | 4.3g             |
| Protein            | 25g              |
| Salt               | 1g               |

## Allergy Information



#### **Dietary Information**



#### Ingredients

Water, plant protein 32% (pea, sunflower), pea fibre, rapeseed oil, spices, salt, vitamin B12.