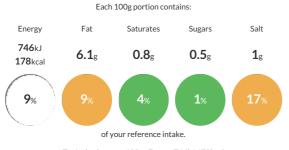

#### **Reference** Intake

Typical values per 100g : Energy 746kJ 178kcal

## Nutritional Information

| Typical Values     | Per 100g         |
|--------------------|------------------|
| Energy             | 746kJ<br>178kCal |
| Carbohydrates      | 3.9g             |
| of which sugars    | 0.5g             |
| Fat                | 6.1g             |
| of which saturates | 0.8g             |
| Fibre              | 4.3g             |
| Protein            | 25g              |
| Salt               | 1g               |