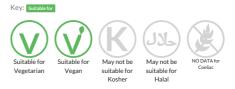

rt Product Name: planted.pulled Original

Plant Based Pulled Pieces made from pea protein

 Traded Unit GTIN:
 7649994063146
 Internal GTIN:
 7649994063221
 Supplier:
 Eat Planted Ltd
 Suppliers Product Code :
 10051

#### **Reference** Intake



Typical values per 100g : Energy 746kJ 178kcal

## Nutritional Information

| Typical Values     | Per 100g         |
|--------------------|------------------|
| Energy             | 746kJ<br>178kCal |
| Carbohydrates      | 3.9g             |
| of which sugars    | 0.5g             |
| Fat                | 6.1g             |
| of which saturates | 0.8g             |
| Fibre              | 4.3g             |
| Protein            | 25g              |
| Salt               | 1g               |

## Allergy Information



#### **Dietary Information**



#### Ingredients

Water, plant protein 32% (pea, sunflower), pea fibre, rapeseed oil, spices, salt, vitamin B12.