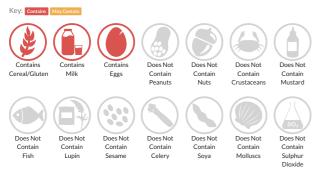

### Allergy Information

#### Ingredients

<b>Wheat</b>Flour (Fortified with Calcium Carbonate, Niacin, Iron, Thiamin), Water, Concentrated Butter (from <b>milk</b>), Sugar, Free Range <b>Egg</b>, Yeast, Salt, Skimmed <b>Milk</b>, Flour Treatment Agent: E 300