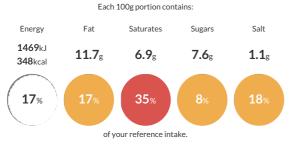

#### **Reference** Intake

Typical values per 100g : Energy 1469kJ 348kcal

## Nutritional Information

| Typical Values     | Per 100g          |
|--------------------|-------------------|
| Energy             | 1469kJ<br>348kCal |
| Carbohydrates      | 48g               |
| of which sugars    | 7.6g              |
| Fat                | 11.7g             |
| of which saturates | 6.9g              |
| Fibre              | 2.1g              |
| Protein            | 9.8g              |
| Salt               | 1.1g              |