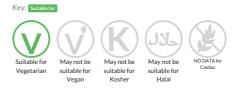

F (RTA)

Short Product Name: BRIOCHE LOAF

Frozen, fully-baked traditionally shaped sweet loaf.

Traded Unit GTIN: 5032633155609 Internal GTIN: Supplier: Speciality Breads Ltd Suppliers Product Code: FB560

#### **Reference** Intake



Typical values per 100g : Energy 1469kJ 348kcal

## Nutritional Information

| Typical Values     | Per 100g          |
|--------------------|-------------------|
| Energy             | 1469kJ<br>348kCal |
| Carbohydrates      | 48g               |
| of which sugars    | 7.6g              |
| Fat                | 11.7g             |
| of which saturates | 6.9g              |
| Fibre              | 2.1g              |
| Protein            | 9.8g              |
| Salt               | 1.1g              |

### Allergy Information



### **Dietary Information**



#### Ingredients

<b>Wheat</b>Flour (Fortified with Calcium Carbonate, Niacin, Iron, Thiamin), Water, Concentrated Butter (from <b>milk</b>), Sugar, Free Range <b>Egg</b>, Yeast, Salt, Skimmed <b>Milk</b>, Flour Treatment Agent: E 300