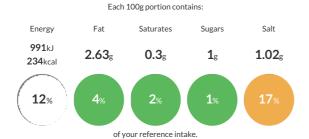

#### Reference Intake

Typical values per 100g: Energy 991kJ 234kcal

### **Nutritional Information**

| Typical Values     | Per 100g         |
|--------------------|------------------|
| Energy             | 991kJ<br>234kCal |
| Carbohydrates      | 43.9g            |
| of which sugars    | 1g               |
| Fat                | 2.63g            |
| of which saturates | 0.3g             |
| Fibre              | 1.7g             |
| Protein            | 7.8g             |
| Salt               | 1.02g            |