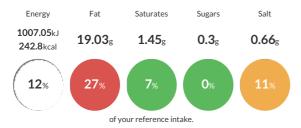

### Reference Intake

#### Each 100g portion contains:

Typical values per 100g: Energy 1007.05kJ 242.8kcal

#### Nutritional Information

| Typical Values     | Per 100g               |
|--------------------|------------------------|
| Energy             | 1007.05kJ<br>242.8kCal |
| Carbohydrates      | 3.39g                  |
| of which sugars    | 0.3g                   |
| Fat                | 19.03g                 |
| of which saturates | 1.45g                  |
| Fibre              | 0.71g                  |
| Protein            | 14.26g                 |
| Salt               | 0.66g                  |