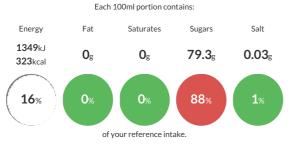

#### **Reference** Intake

Typical values per 100ml: Energy 1349kJ 323kcal

## Nutritional Information

| Typical Values     | Per 100ml         |
|--------------------|-------------------|
| Energy             | 1349kJ<br>323kCal |
| Carbohydrates      | 79.3g             |
| of which sugars    | 79.3g             |
| Fat                | Og                |
| of which saturates | Og                |
| Fibre              | -g                |
| Protein            | Og                |
| Salt               | 0.03g             |