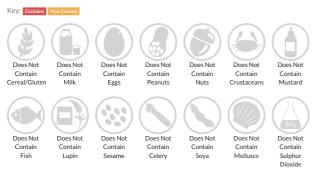

l terms and conditions.

# 6x1ltrl Monin Caramel Syrup

Short Product Name: Caramel Syrup

Caramel syrup

 Traded Unit GTIN:
 13052911616003
 Internal GTIN:
 3052910052799
 Supplier:
 Bennett Opie Limited
 Suppliers Product Code:
 H1517

#### **Reference** Intake



Typical values per 100ml: Energy 1349kJ 323kcal

## Nutritional Information

| Typical Values     | Per 100ml         |
|--------------------|-------------------|
| Energy             | 1349kJ<br>323kCal |
| Carbohydrates      | 79.3g             |
| of which sugars    | 79.3g             |
| Fat                | Og                |
| of which saturates | Og                |
| Fibre              | -g                |
| Protein            | Og                |
| Salt               | 0.03g             |

### Allergy Information



### **Dietary Information**



#### Ingredients

Sugar, water, natural flavouring, acid (citric acid), colour (E150)a.