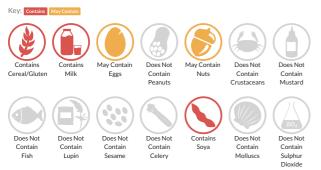

### Allergy Information

#### Allergen Statement

For allergens, including cereals containing gluten, see ingredients in **BOLD**. This product may contain traces of nuts and eggs as it has been made in a bakery that uses these ingredients.

#### Ingredients

Flapjack Base (60%) [<b>OATS </b>(46%), Vegetable Margarine [Palm Oil, Rapeseed Oil, Water, Salt, Emulsifier (E471), Natural Flavouring], Sugar, Golden Syrup], Caramel (25%) [Sweetened Condensed <b>MILK </b>, Butter (<b>MILK </b>, Light Brown Sugar, Golden Syrup], Sweetened Dried Cranberries (5%) [Sugar, Cranberries, Sunflower Oil], Dark Chocolate Chunks (4%) [Sugar, Cocoa Mass, Cocoa Butter, Emulsifier (<b>SOYA </b>Lecithin), Natural Vanilla Flavouring], Sunflower Seeds (2.3%), Pumpkin Seeds (2.3%)