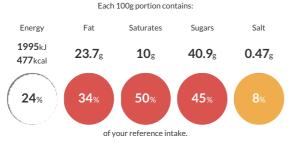

#### **Reference** Intake

Typical values per 100g : Energy 1995kJ 477kcal

# Nutritional Information

| Typical Values     | Per 100g          |
|--------------------|-------------------|
| Energy             | 1995kJ<br>477kCal |
| Carbohydrates      | 58.7g             |
| of which sugars    | 40.9g             |
| Fat                | 23.7g             |
| of which saturates | 10g               |
| Fibre              | 3.9g              |
| Protein            | 6g                |
| Salt               | 0.47g             |