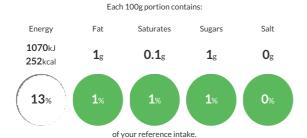

### Reference Intake

Typical values per 100g: Energy 1070kJ 252kcal

#### Nutritional Information

| Typical Values     | Per 100g          |
|--------------------|-------------------|
| Energy             | 1070kJ<br>252kCal |
| Carbohydrates      | 50.6g             |
| of which sugars    | 1g                |
| Fat                | 1g                |
| of which saturates | 0.1g              |
| Fibre              | -g                |
| Protein            | 9.3g              |
| Salt               | Og                |