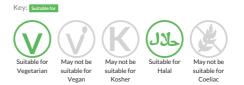

golden brown colour, crispy and crunchy structure. 135 pieces in a case Dimension: 8.5cm P.TARS8.5

Traded Unit GTIN: 
Internal GTIN: 0020176890601 Supplier: HB Ingredients Suppliers Product Code: P.TARS8.5

#### **Reference** Intake



Typical values per 100g : Energy 2081kJ 497kcal

## Nutritional Information

| Typical Values     | Per 100g          |
|--------------------|-------------------|
| Energy             | 2081kJ<br>497kCal |
| Carbohydrates      | 59.2g             |
| of which sugars    | 19.1g             |
| Fat                | 25.3g             |
| of which saturates | 12.7g             |
| Fibre              | 2.2g              |
| Protein            | 7.1g              |
| Salt               | 0.32g             |

## Allergy Information



### **Dietary Information**



#### Ingredients

WHEAT flour (GLUTEN), vegetable fats and oils (palm, coconut, rapeseed, colouring agent: E160a), sugar, Free RangeEGG, water, emulsifiers: E491 and E435, MILK proteins, inactive yeast, dextrose, salt