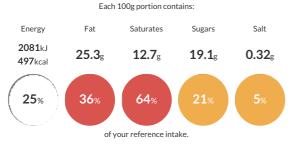

#### **Reference** Intake

Typical values per 100g : Energy 2081kJ 497kcal

## Nutritional Information

| Typical Values     | Per 100g          |
|--------------------|-------------------|
| Energy             | 2081kJ<br>497kCal |
| Carbohydrates      | 59.2g             |
| of which sugars    | 19.1g             |
| Fat                | 25.3g             |
| of which saturates | 12.7g             |
| Fibre              | 2.2g              |
| Protein            | 7.1g              |
| Salt               | 0.32g             |