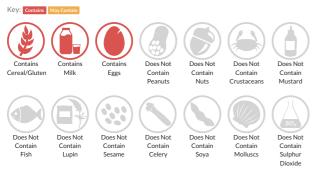

## Allergy Information

#### Ingredients

WHEAT flour (GLUTEN), vegetable fats and oils (palm, coconut, rapeseed, colouring agent: E160a), sugar, Free RangeEGG, water, emulsifiers: E491 and E435, MILK proteins, inactive yeast, dextrose, salt