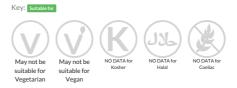

duct Name: Wafer Thin Sliced Cooked Chicken

Reformed from cuts of chicken breast with added water.

Traded Unit GTIN: 05024333221159 Internal GTIN: 5024333132752 Supplier: Brake Bros Ltd Suppliers Product Code : 74166

#### **Reference** Intake



Typical values per 100g : Energy 434kJ 103kcal

## Nutritional Information

| Typical Values     | Per 100g         |
|--------------------|------------------|
| Energy             | 434kJ<br>103kCal |
| Carbohydrates      | Зg               |
| of which sugars    | 1g               |
| Fat                | 1.5g             |
| of which saturates | 0.4g             |
| Fibre              | 0.5g             |
| Protein            | 19g              |
| Salt               | 1.4g             |

## Allergy Information



## **Dietary Information**



#### Ingredients

Chicken (80%), Water, Dextrose, Potato Starch, Salt, Stabilisers(Diphosphates, Triphosphates).