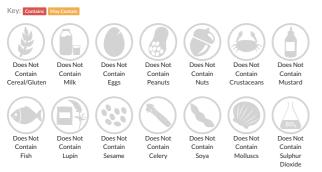

iced Cooked Chicken

Short Product Name: Wafer Thin Sliced Cooked Chicken

Reformed from cuts of chicken breast with added water.

Traded Unit GTIN: 05024333221159 Internal GTIN: 5024333132752 Supplier: Brake Bros Ltd Suppliers Product Code : 74166

#### **Reference** Intake



Typical values per 100g : Energy 434kJ 103kcal

## Nutritional Information

| Typical Values     | Per 100g         |
|--------------------|------------------|
| Energy             | 434kJ<br>103kCal |
| Carbohydrates      | Зg               |
| of which sugars    | 1g               |
| Fat                | 1.5g             |
| of which saturates | 0.4g             |
| Fibre              | 0.5g             |
| Protein            | 19g              |
| Salt               | 1.4g             |

## Allergy Information



## **Dietary Information**



#### Ingredients

Chicken (80%), Water, Dextrose, Potato Starch, Salt, Stabilisers(Diphosphates, Triphosphates).