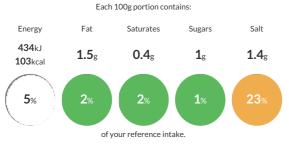

#### **Reference** Intake

Typical values per 100g : Energy 434kJ 103kcal

## Nutritional Information

| Typical Values     | Per 100g         |
|--------------------|------------------|
| Energy             | 434kJ<br>103kCal |
| Carbohydrates      | Зg               |
| of which sugars    | 1g               |
| Fat                | 1.5g             |
| of which saturates | 0.4g             |
| Fibre              | 0.5g             |
| Protein            | 19g              |
| Salt               | 1.4g             |