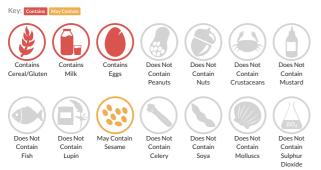

## Allergy Information

#### Allergen Statement

May contain traces of Sesame Seeds.