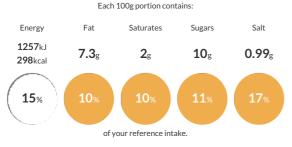

#### **Reference** Intake

Typical values per 100g : Energy 1257kJ 298kcal

#### Nutritional Information

| Typical Values     | Per 100g          |
|--------------------|-------------------|
| Energy             | 1257kJ<br>298kCal |
| Carbohydrates      | 46g               |
| of which sugars    | 10g               |
| Fat                | 7.3g              |
| of which saturates | 2g                |
| Fibre              | 2.2g              |
| Protein            | 11g               |
| Salt               | 0.99g             |