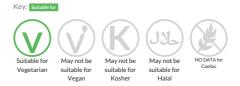

me: St Pierre 6 Brioche Buns Pre-Sliced x 7

6 Pre-Sliced Brioche Buns

 Traded Unit GTIN:
 05027952012528
 Internal GTIN:
 5027952012511
 Supplier:
 St Pierre Groupe Limited
 Suppliers Product Code:
 37816

#### **Reference** Intake



Typical values per 100g : Energy 1257kJ 298kcal

#### Nutritional Information

| Typical Values     | Per 100g          |
|--------------------|-------------------|
| Energy             | 1257kJ<br>298kCal |
| Carbohydrates      | 46g               |
| of which sugars    | 10g               |
| Fat                | 7.3g              |
| of which saturates | 2g                |
| Fibre              | 2.2g              |
| Protein            | 11g               |
| Salt               | 0.99g             |

## Allergy Information



# **Dietary Information**



#### Allergen Statement

May contain traces of Sesame Seeds.

### Ingredients

<b>Wheat </b>Flour, Water, Sugar, <b>Egg</b>, Rapeseed Oil, Yeast, <b>Wheat </b>Gluten, Concentrated Butter (<b>Milk</b>, Flavouring, Skimmed <b>Milk</b>Powder, Salt, <b>Rye</b>Flour, Emulsifier (Mono- and Diacetyl Tartaric Acid Esters of Mono- and Diglycerides of Fatty Acids), <b>Milk </b>Proteins, Deactivated Yeast, Turmeric, Flour Treatment Agent (Ascorbic Acid).

<b>Wheat</b>Flour, Water, <b>Egg</b>, Sugar, Rapeseed Oil, Invert Sugar Syrup, Yeast, Dried Skimmed <b>Milk</b>, Concentrated Butter (<b>Milk</b>), Wheat Gluten, Salt, Flavouring, <b>Milk </b>Proteins, Deactivated Yeast, Emulsifier (Mono- and Diglycerides of Fatty Acids), Toasted Malted <b>Rye </b>Flour, Colour (Beta Carotene).

<b>Wheat </b>Flour