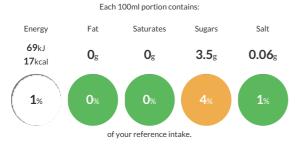

#### Reference Intake

Typical values per 100ml: Energy 69kJ 17kcal

### **Nutritional Information**

| Typical Values     | Per 100ml      |
|--------------------|----------------|
| Energy             | 69kJ<br>17kCal |
| Carbohydrates      | 3.5g           |
| of which sugars    | 3.5g           |
| Fat                | Og             |
| of which saturates | Og             |
| Fibre              | -g             |
| Protein            | Og             |
| Salt               | 0.06g          |