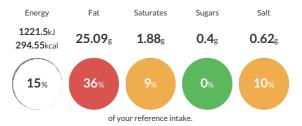

### Reference Intake

#### Each 100g portion contains:

Typical values per 100g: Energy 1221.5kJ 294.55kcal

#### Nutritional Information

| Typical Values     | Per 100g               |
|--------------------|------------------------|
| Energy             | 1221.5kJ<br>294.55kCal |
| Carbohydrates      | 3.91g                  |
| of which sugars    | 0.4g                   |
| Fat                | 25.09g                 |
| of which saturates | 1.88g                  |
| Fibre              | 1.02g                  |
| Protein            | 13.1g                  |
| Salt               | 0.62g                  |