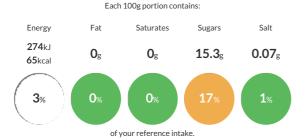

#### Reference Intake

Typical values per 100g: Energy 274kJ 65kcal

### **Nutritional Information**

| Typical Values     | Per 100g        |
|--------------------|-----------------|
| Energy             | 274kJ<br>65kCal |
| Carbohydrates      | 18.3g           |
| of which sugars    | 15.3g           |
| Fat                | Og              |
| of which saturates | Og              |
| Fibre              | -g              |
| Protein            | 0.3g            |
| Salt               | 0.07g           |