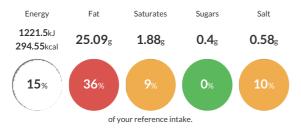

#### Reference Intake

#### Each 100g portion contains:

Typical values per 100g: Energy 1221.5kJ 294.55kcal

#### Nutritional Information

| Typical Values     | Per 100g               |
|--------------------|------------------------|
| Energy             | 1221.5kJ<br>294.55kCal |
| Carbohydrates      | 3.91g                  |
| of which sugars    | 0.4g                   |
| Fat                | 25.09g                 |
| of which saturates | 1.88g                  |
| Fibre              | 1.02g                  |
| Protein            | 13.1g                  |
| Salt               | 0.58g                  |