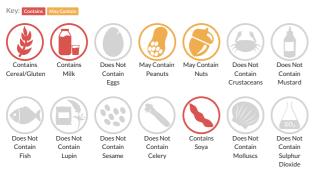

it base topped with a white chocolate cheesecake with swirls & pockets of raspberry compote & a brûlée finish; pre-cut, 14 portions

Traded Unit GTIN: 5024333247159 Internal GTIN: Supplier: Brake Bros Ltd Suppliers Product Code : 128524

#### **Reference** Intake



Typical values per 100g : Energy 1521kJ 365kcal

### Nutritional Information

| Typical Values     | Per 100g          |
|--------------------|-------------------|
| Energy             | 1521kJ<br>365kCal |
| Carbohydrates      | 32g               |
| of which sugars    | 24g               |
| Fat                | 24g               |
| of which saturates | 14g               |
| Fibre              | 2.5g              |
| Protein            | 4.6g              |
| Salt               | 0.12g             |

## Allergy Information



## **Dietary Information**



#### Ingredients

White Chocolate Cheesecake Mix (65%)(Cream Cheese (39%)[Skimmed <b>Milk</b>,Cream (<b>Milk</b>,Modified Maize Starch, Stabilisers(Locust Bean Gum, Xanthan Gum),Starter Culture],White Chocolate (18%)[Sugar, Whole <b>Milk</b>,Powder, Cocoa Butter, Emulsifier(<b>Soya</b> Lecithin),Flavouring],Cream (Milk),Water, Whey Powder (<b>Milk</b>,Dextrose, Icing Sugar, Tapioca Starch, Lemon Juice, Flavouring),Biscuit Base (25%)(Biscuit Crumb[<b>Wheat</b> Flour, Calcium Carbonate, Niacin, Iron, Thiamin),Palm Oil, Sugar, Wholemeal <b>Wheat</b> Flour, Partially Inverted Refiners Syrup, Rapeseed Oil, Raising Agents(Sodium Hydrogen Carbonate, Ammonium

Carbonate)],Margarine[Palm Oil, Rapeseed Oil, Water, Salt, Colour(Curcumin, Annatto Bixin),Emulsifier(Polyg