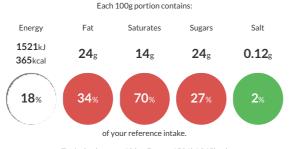

#### **Reference** Intake

Typical values per 100g : Energy 1521kJ 365kcal

### Nutritional Information

| Typical Values     | Per 100g          |
|--------------------|-------------------|
| Energy             | 1521kJ<br>365kCal |
| Carbohydrates      | 32g               |
| of which sugars    | 24g               |
| Fat                | 24g               |
| of which saturates | 14g               |
| Fibre              | 2.5g              |
| Protein            | 4.6g              |
| Salt               | 0.12g             |