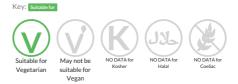

ocolate cheesecake with swirls & pockets of raspberry compote & a brûlée finish; pre-cut, 14 portions

Traded Unit GTIN: 5024333247159 Internal GTIN: Supplier: Brake Bros Ltd Suppliers Product Code : 128524

#### **Reference** Intake



Typical values per 100g : Energy 1521kJ 365kcal

### Nutritional Information

| Typical Values     | Per 100g          |
|--------------------|-------------------|
| Energy             | 1521kJ<br>365kCal |
| Carbohydrates      | 32g               |
| of which sugars    | 24g               |
| Fat                | 24g               |
| of which saturates | 14g               |
| Fibre              | 2.5g              |
| Protein            | 4.6g              |
| Salt               | 0.12g             |

## Allergy Information



## **Dietary Information**



#### Ingredients

White Chocolate Cheesecake Mix (65%)(Cream Cheese (39%)[Skimmed <b>Milk</b>,Cream (<b>Milk</b>,Modified Maize Starch, Stabilisers(Locust Bean Gum, Xanthan Gum),Starter Culture],White Chocolate (18%)[Sugar, Whole <b>Milk</b>,Powder, Cocoa Butter, Emulsifier(<b>Soya</b> Lecithin),Flavouring],Cream (Milk),Water, Whey Powder (<b>Milk</b>,Dextrose, Icing Sugar, Tapioca Starch, Lemon Juice, Flavouring),Biscuit Base (25%)(Biscuit Crumb[<b>Wheat</b> Flour, Calcium Carbonate, Niacin, Iron, Thiamin),Palm Oil, Sugar, Wholemeal <b>Wheat</b> Flour, Partially Inverted Refiners Syrup, Rapeseed Oil, Raising Agents(Sodium Hydrogen Carbonate, Ammonium

Carbonate)],Margarine[Palm Oil, Rapeseed Oil, Water, Salt, Colour(Curcumin, Annatto Bixin),Emulsifier(Polyglycerol Esters of Fatty Acids)