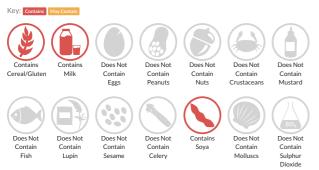

## Allergy Information

#### Ingredients

<br/>
<b>Wheat </b>Flour (<b>Wheat</b>Flour, Calcium carbonate, Iron, Niacin, Thiamin), Margarine (Palm Oil, Palm Stearin, Water, Salt, Rapeseed Oil, Emulsifer (E471), Acidity Regulator (E330), Lemon Juice),<br/>
Water, Beef (12%), Potatoes (11%), Carrots (5%), Onions (5%), Swede (4%), Glaze (Water, Modified Starch (Tapioca, Potato), Rapeseed Oil, <b>Milk</b>Proteins, Emulsifiers (<b>Soya</b>Lecithin, E471),<br/>
Acidity Regulator (E339iii), Colour (E160a)), Thickener (E1422), Salt, Dried Potato Flake, Roast Beef Stock (Water, Yeast Extract, Salt, Beef Stock (Beef Bones, Water, Salt), Beef Powder, Dehydrated Potato,<br/>
Sugar, Beef Fat, Lemon Concentrate, Malt Extract, Natural Flavouring, Onion Powder), Potato Fibre, Emulsifier (E464), Yeast Extract, White Pepper, Onion Powder, Black Pepper, Malt Extract, Caramelised Sugar<br/>
Powder.