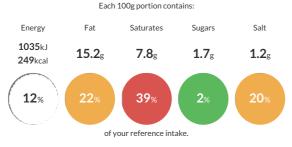

#### **Reference** Intake

Typical values per 100g : Energy 1035kJ 249kcal

## Nutritional Information

| Typical Values     | Per 100g          |
|--------------------|-------------------|
| Energy             | 1035kJ<br>249kCal |
| Carbohydrates      | 19.6g             |
| of which sugars    | 1.7g              |
| Fat                | 15.2g             |
| of which saturates | 7.8g              |
| Fibre              | 4.5g              |
| Protein            | 6g                |
| Salt               | 1.2g              |