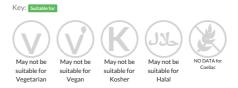

able Pasty

A blend of minced beef and root vegetables encased in light puff pastry - Frozen Baked

Traded Unit GTIN: 05018833022026 Internal GTIN: Supplier: Wrights Food Group Suppliers Product Code : 2202

#### **Reference** Intake



Typical values per 100g : Energy 1035kJ 249kcal

## Nutritional Information

| Typical Values     | Per 100g          |
|--------------------|-------------------|
| Energy             | 1035kJ<br>249kCal |
| Carbohydrates      | 19.6g             |
| of which sugars    | 1.7g              |
| Fat                | 15.2g             |
| of which saturates | 7.8g              |
| Fibre              | 4.5g              |
| Protein            | 6g                |
| Salt               | 1.2g              |

## Allergy Information



### **Dietary Information**



#### Ingredients

<br/>
<b>Wheat </b>Flour (<b>Wheat</b>Flour, Calcium carbonate, Iron, Niacin, Thiamin), Margarine (Palm Oil, Palm Stearin, Water, Salt, Rapeseed Oil, Emulsifer (E471), Acidity Regulator (E330), Lemon Juice),<br/>
Water, Beef (12%), Potatoes (11%), Carrots (5%), Onions (5%), Swede (4%), Glaze (Water, Modified Starch (Tapioca, Potato), Rapeseed Oil, <b>Milk</b>Proteins, Emulsifiers (<b>Soya</b>Lecithin, E471),<br/>
Acidity Regulator (E339iii), Colour (E160a)), Thickener (E1422), Salt, Dried Potato Flake, Roast Beef Stock (Water, Yeast Extract, Salt, Beef Stock (Beef Bones, Water, Salt), Beef Powder, Dehydrated Potato,<br/>
Sugar, Beef Fat, Lemon Concentrate, Malt Extract, Natural Flavouring, Onion Powder), Potato Fibre, Emulsifier (E464), Yeast Extract, White Pepper, Onio