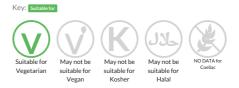

A moist banana and walnut loaf cake with sultanas, topped with demerara sugar and walnut pieces.

Traded Unit GTIN: 5060044074295 Internal GTIN: Supplier: The Handmade Cake Co. Suppliers Product Code: 074295

#### **Reference** Intake



Typical values per 100g : Energy 1491kJ 357kcal

## Nutritional Information

| Typical Values     | Per 100g          |
|--------------------|-------------------|
| Energy             | 1491kJ<br>357kCal |
| Carbohydrates      | 42.7g             |
| of which sugars    | 29.4g             |
| Fat                | 17.7g             |
| of which saturates | 1.7g              |
| Fibre              | 2.6g              |
| Protein            | 5.3g              |
| Salt               | 0.5g              |

### Allergy Information



# **Dietary Information**



#### Allergen Statement

For allergens, including cereals containing gluten, see ingredients in **BOLD**. This product may contain traces of milk as it has been made in a bakery that uses milk ingredients.

#### Ingredients

Bananas (29%), Pasteurised Free Range EGG, Sultanas (9%), Rapeseed Oil, WALNUTS (7%), WHEAT Flour (with Calcium Carbonate, Niacin, Iron, Thiamin), Light RYE Flour, Sugar, Dark Brown Sugar [Sugar, Cane Molasses], Demerara Sugar (1.2%) [Sugar, Cane Molasses], Baking Powder [Raising Agents (E575, E500(ii), E336(ii)), Maize Starch], Ground Mixed Spice.