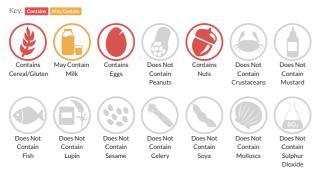

### Allergy Information

#### Allergen Statement

For allergens, including cereals containing gluten, see ingredients in **BOLD**. This product may contain traces of milk as it has been made in a bakery that uses milk ingredients.

#### Ingredients

Bananas (29%), Pasteurised Free Range EGG, Sultanas (9%), Rapeseed Oil, WALNUTS (7%), WHEAT Flour (with Calcium Carbonate, Niacin, Iron, Thiamin), Light RYE Flour, Sugar, Dark Brown Sugar [Sugar, Cane Molasses], Demerara Sugar (1.2%) [Sugar, Cane Molasses], Baking Powder [Raising Agents (E575, E500(ii), E336(ii)), Maize Starch], Ground Mixed Spice.