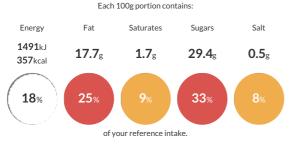

#### **Reference** Intake

Typical values per 100g : Energy 1491kJ 357kcal

## Nutritional Information

| Typical Values     | Per 100g          |
|--------------------|-------------------|
| Energy             | 1491kJ<br>357kCal |
| Carbohydrates      | 42.7g             |
| of which sugars    | 29.4g             |
| Fat                | 17.7g             |
| of which saturates | 1.7g              |
| Fibre              | 2.6g              |
| Protein            | 5.3g              |
| Salt               | 0.5g              |