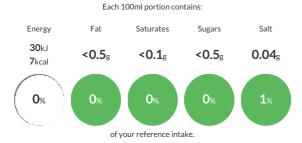

## Reference Intake

Typical values per 100ml: Energy 30kJ 7kcal

## **Nutritional Information**

| Typical Values     | Per 100ml     |
|--------------------|---------------|
| Energy             | 30kJ<br>7kCal |
| Carbohydrates      | 1.5g          |
| of which sugars    | <0.5g         |
| Fat                | <0.5g         |
| of which saturates | <0.1g         |
| Fibre              | <0.5g         |
| Protein            | <0.5g         |
| Salt               | 0.04g         |