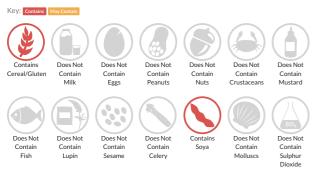

#### Allergy Information

#### Ingredients

WHEAT Flour (with calcium, iron, niacin (B3) and thiamin (B1)), Water, Malted WHEAT Flakes (6%), Yeast, Malted BARLEY Flour, WHEAT Protein, WHEAT Bran, Fermented WHEAT Flour, Salt, Sustainable SOYA Flour, Vegetable Oils (Rapeseed Oil, Sustainable Palm), Dried WHEAT Sourdough, WHEAT Semolina, Vinegar, Flour Treatment Agent: Ascorbic Acid (Vitamin C).