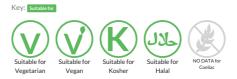

rown Bread with Malted Wheat Flakes

Brown Bread with Malted Wheat Flakes

 Traded Unit GTIN:
 05010092809011
 Internal GTIN:
 5010092817412
 Supplier:
 Allied Bakeries (ABF)
 Suppliers Product Code:
 8174

#### **Reference** Intake



Typical values per 100g : Energy 1055kJ 249kcal

## Nutritional Information

| Typical Values     | Per 100g          |
|--------------------|-------------------|
| Energy             | 1055kJ<br>249kCal |
| Carbohydrates      | 46.2g             |
| of which sugars    | 3.4g              |
| Fat                | 2g                |
| of which saturates | 0.4g              |
| Fibre              | 3.6g              |
| Protein            | 9.4g              |
| Salt               | 0.85g             |

#### Allergy Information



## **Dietary Information**



#### Ingredients

WHEAT Flour (with calcium, iron, niacin (B3) and thiamin (B1)), Water, Malted WHEAT Flakes (6%), Yeast, Malted BARLEY Flour, WHEAT Protein, WHEAT Bran, Fermented WHEAT Flour, Salt, Sustainable SOYA Flour, Vegetable Oils (Rapeseed Oil, Sustainable Palm), Dried WHEAT Sourdough, WHEAT Semolina, Vinegar, Flour Treatment Agent: Ascorbic Acid (Vitamin C).