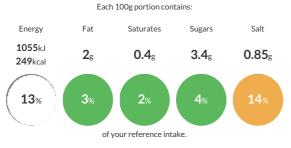

#### **Reference** Intake

Typical values per 100g : Energy 1055kJ 249kcal

## Nutritional Information

| Typical Values     | Per 100g          |
|--------------------|-------------------|
| Energy             | 1055kJ<br>249kCal |
| Carbohydrates      | 46.2g             |
| of which sugars    | 3.4g              |
| Fat                | 2g                |
| of which saturates | 0.4g              |
| Fibre              | 3.6g              |
| Protein            | 9.4g              |
| Salt               | 0.85g             |