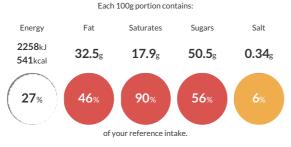

#### **Reference** Intake

Typical values per 100g : Energy 2258kJ 541kcal

# Nutritional Information

| Typical Values     | Per 100g          |
|--------------------|-------------------|
| Energy             | 2258kJ<br>541kCal |
| Carbohydrates      | 55.3g             |
| of which sugars    | 50.5g             |
| Fat                | 32.5g             |
| of which saturates | 17.9g             |
| Fibre              | 1.2g              |
| Protein            | 7.3g              |
| Salt               | 0.34g             |