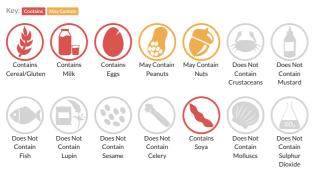

## Allergy Information

#### Allergen Statement

Contains: Milk, Egg, Soya, Gluten. May also contain Peanuts, Nuts.