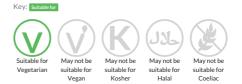

chocolate pieces with mini SMARTIES® inclusions (24%)(milk chocolate in a crisp sugar shell).

Traded Unit GTIN: 7613030083481 Internal GTIN: 5000243794556 Supplier: Nestle UK Suppliers Product Code : 12425457

#### **Reference** Intake



Typical values per 100g : Energy 2158kJ 515kcal

## Nutritional Information

| Typical Values     | Per 100g          |
|--------------------|-------------------|
| Energy             | 2158kJ<br>515kCal |
| Carbohydrates      | 61.8g             |
| of which sugars    | 59.5g             |
| Fat                | 26.1g             |
| of which saturates | 15.5g             |
| Fibre              | 0.5g              |
| Protein            | 7.9g              |
| Salt               | 0.28g             |

# Allergy Information



# **Dietary Information**



#### Allergen Statement

Important: Young children (less than 4 years) have limited chewing ability and could choke on small sweets

## Ingredients

Sugar, Skimmed MILK powder, Cocoa butter, Butterfat (from MILK), Lactose and proteins from whey (from MILK), Whey powder (from MILK), Vegetable fats (Mango kernel, Palm, Sal, Shea), Cocoa mass, Fatreduced cocoa powder, WHEAT flour, Rice starch, Dried whole MILK, Emulsifier (Sunflower lecithin), Fruit and vegetable concentrates (Safflower, Radish, Black carrot, Lemon, Hibiscus, Grape, Blackcurrant), Spirulina concentrate, Glazing agents (Carnauba wax, Beeswax white, Gum arabic, Shellac), Natural flavourings, Colours (Red beet, Curcumin, Beta-carotene), BARLEY malt extract.