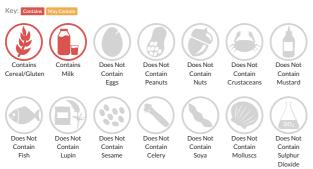

# Allergy Information

## Ingredients

Sugar, Skimmed MILK powder, Cocoa butter, Butterfat (from MILK), Lactose and proteins from whey (from MILK), Whey powder (from MILK), Vegetable fats (Mango kernel, Palm, Sal, Shea), Cocoa mass, Fatreduced cocoa powder, WHEAT flour, Rice starch, Dried whole MILK, Emulsifier (Sunflower lecithin), Fruit and vegetable concentrates (Safflower, Radish, Black carrot, Lemon, Hibiscus, Grape, Blackcurrant), Spirulina concentrate, Glazing agents (Carnauba wax, Beeswax white, Gum arabic, Shellac), Natural flavourings, Colours (Red beet, Curcumin, Beta-carotene), BARLEY malt extract.