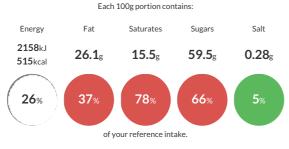

#### **Reference** Intake

Typical values per 100g : Energy 2158kJ 515kcal

## Nutritional Information

| Typical Values     | Per 100g          |
|--------------------|-------------------|
| Energy             | 2158kJ<br>515kCal |
| Carbohydrates      | 61.8g             |
| of which sugars    | 59.5g             |
| Fat                | 26.1g             |
| of which saturates | 15.5g             |
| Fibre              | 0.5g              |
| Protein            | 7.9g              |
| Salt               | 0.28g             |