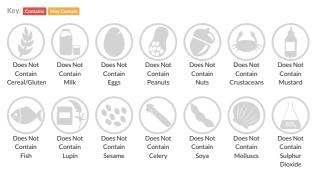

s and conditions.

# NESCAFE ORIGINAL Classic Granules 6x750g

Short Product Name: NESCAFE ORIGINAL Classic

Soluble coffee

 Traded Unit GTIN:
 07613035298996
 Internal GTIN:
 7613035298989
 Supplier:
 Nestle UK
 Suppliers Product Code :
 12533643

#### **Reference** Intake



Typical values per 100ml: Energy 484kJ 118kcal

## Nutritional Information

| Typical Values     | Per 100ml        |
|--------------------|------------------|
| Energy             | 484kJ<br>118kCal |
| Carbohydrates      | 3.1g             |
| of which sugars    | 3.1g             |
| Fat                | 0.2g             |
| of which saturates | 0.1g             |
| Fibre              | 34.1g            |
| Protein            | 7.8g             |
| Salt               | 0.3g             |

## Allergy Information



## **Dietary Information**



#### Ingredients

Soluble coffee