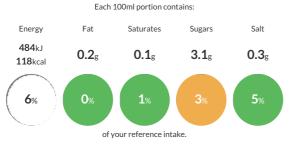

#### **Reference** Intake

Typical values per 100ml: Energy 484kJ 118kcal

## Nutritional Information

| Typical Values     | Per 100ml        |
|--------------------|------------------|
| Energy             | 484kJ<br>118kCal |
| Carbohydrates      | 3.1g             |
| of which sugars    | 3.1g             |
| Fat                | 0.2g             |
| of which saturates | 0.1g             |
| Fibre              | 34.1g            |
| Protein            | 7.8g             |
| Salt               | 0.3g             |