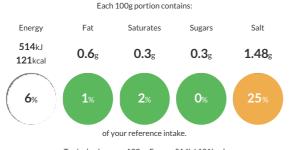

#### **Reference** Intake

Typical values per 100g : Energy 514kJ 121kcal

## Nutritional Information

| Typical Values     | Per 100g         |
|--------------------|------------------|
| Energy             | 514kJ<br>121kCal |
| Carbohydrates      | 20g              |
| of which sugars    | 0.3g             |
| Fat                | 0.6g             |
| of which saturates | 0.3g             |
| Fibre              | 1.7g             |
| Protein            | 9.4g             |
| Salt               | 1.48g            |