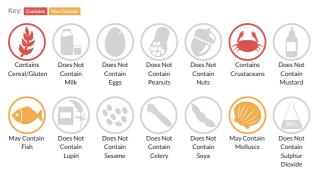

### Allergy Information

#### Allergen Statement

For allergens including cereals containing **GLUTEN** please see ingredients in **BOLD**. May also contain **FISH** and **MOLLUSCS** 

#### Ingredients

Scampi (<b>CRUSTACEANS</b>) (40%), Breadcrumbs (<b>WHEAT</b>Flour (<b>WHEAT</b>Flour, Calcium Carbonate, Iron, Niacin, Thiamin), Salt, Yeast, Rapeseed oil), Batter (Water, <b>WHEAT</b>Flour (<b>WHEAT</b>Flour, Calcium Carbonate, Iron, Niacin, Thiamin), Salt), Water, Stabilisers: E450, E451, E452.