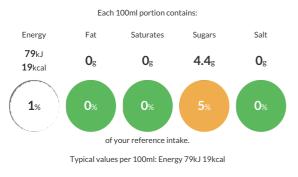

#### **Reference** Intake

#### Nutritional Information

| Typical Values     | Per 100ml      |
|--------------------|----------------|
| Energy             | 79kJ<br>19kCal |
| Carbohydrates      | 4.4g           |
| of which sugars    | 4.4g           |
| Fat                | Og             |
| of which saturates | Og             |
| Fibre              | -g             |
| Protein            | Og             |
| Salt               | Og             |