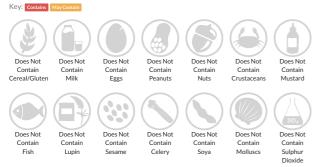

et. No Artificial Sweeteners: As with the rest of our collection, our Aromatic Orange & Fig Crafted Soda, is sweetened naturally with fructose Pack size: 250ML Low in calories

 Traded Unit GTIN:
 05010102342118
 Internal GTIN:
 5010102342125
 Supplier:
 Britvic Soft Drinks Limited
 Suppliers Product Code:
 290122

#### **Reference** Intake



#### Nutritional Information

| Typical Values     | Per 100ml      |
|--------------------|----------------|
| Energy             | 79kJ<br>19kCal |
| Carbohydrates      | 4.4g           |
| of which sugars    | 4.4g           |
| Fat                | Og             |
| of which saturates | Og             |
| Fibre              | -g             |
| Protein            | Og             |
| Salt               | Og             |

# Allergy Information



### **Dietary Information**



#### Ingredients

Sparkling Water, Pure Fructose, Acid (Citric Acid), Fig Distillate, Natural Flavourings, Fruit and Vegetable Extracts for Colour (Carrot, Safflower, Lemon), Orange Distillate.