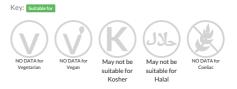

ions for full terms and conditions.

# Whole farmed seabass gutted & gilled (6 x 300-400g)

Short Product Name: Whole Seabass

Whole farmed seabass scaled, gutted and gilled (4 x 300-400g)

Traded Unit GTIN: - Internal GTIN: Supplier: M&J Seafood Suppliers Product Code: 758162

#### **Reference** Intake



# Nutritional Information

| Typical Values     | Per 100g        |
|--------------------|-----------------|
| Energy             | 397kJ<br>94kCal |
| Carbohydrates      | Og              |
| of which sugars    | Og              |
| Fat                | 2.4g            |
| of which saturates | 0.4g            |
| Fibre              | Og              |
| Protein            | 17.9g           |
| Salt               | 0.2g            |

### Allergy Information



# **Dietary Information**



#### Ingredients

Seabass (Dicentrarchus labrax) (FISH).