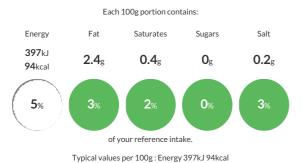

#### **Reference** Intake

# Nutritional Information

| Typical Values     | Per 100g        |
|--------------------|-----------------|
| Energy             | 397kJ<br>94kCal |
| Carbohydrates      | Og              |
| of which sugars    | Og              |
| Fat                | 2.4g            |
| of which saturates | 0.4g            |
| Fibre              | Og              |
| Protein            | 17.9g           |
| Salt               | 0.2g            |