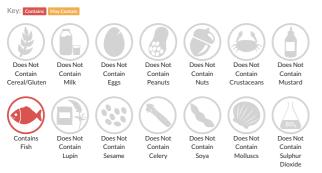

### Allergy Information

#### Ingredients

Seabass (Dicentrarchus labrax) (FISH).