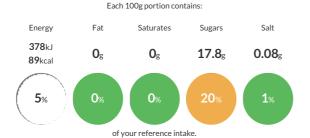

#### Reference Intake

Typical values per 100g: Energy 378kJ 89kcal

#### **Nutritional Information**

| Typical Values     | Per 100g        |
|--------------------|-----------------|
| Energy             | 378kJ<br>89kCal |
| Carbohydrates      | 21.6g           |
| of which sugars    | 17.8g           |
| Fat                | Og              |
| of which saturates | Og              |
| Fibre              | -g              |
| Protein            | 0.3g            |
| Salt               | 0.08g           |