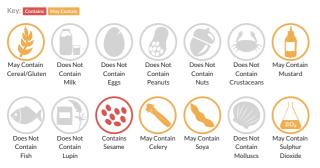

### Allergy Information

Key: Suitable for

**Dietary Information** 

Allergen Statement Contains SESAME seeds.