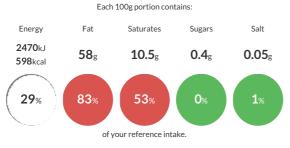

#### **Reference** Intake

Typical values per 100g : Energy 2470kJ 598kcal

## Nutritional Information

| Typical Values     | Per 100g          |
|--------------------|-------------------|
| Energy             | 2470kJ<br>598kCal |
| Carbohydrates      | 0.9g              |
| of which sugars    | 0.4g              |
| Fat                | 58g               |
| of which saturates | 10.5g             |
| Fibre              | 7.9g              |
| Protein            | 18.2g             |
| Salt               | 0.05g             |