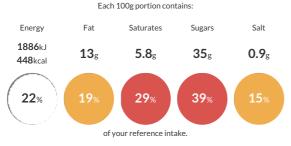

### **Reference** Intake

Typical values per 100g : Energy 1886kJ 448kcal

Suitable for

Vegetariar

| Typical Values     | Per 100g          |
|--------------------|-------------------|
| Energy             | 1886kJ<br>448kCal |
| Carbohydrates      | 76g               |
| of which sugars    | 35g               |
| Fat                | 13g               |
| of which saturates | 5.8g              |
| Fibre              | 1.8g              |
| Protein            | 5.2g              |
| Salt               | 0.9g              |