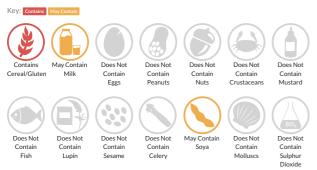

#### Allergen Statement

For allergens, including cereals containing gluten, see ingredients in UPPER CASE

May also contain Milk, Soya