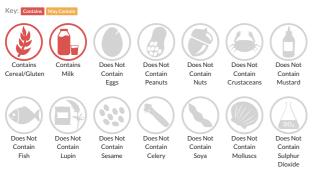

.com/terms-and-conditions for full terms and conditions.

# Chicken & Ham Pie (275g)

Short Product Name: Chicken & Ham Pie

Chicken & Ham Pie (275g)

Traded Unit GTIN: - Internal GTIN: Supplier: Bell House Foods Ltd Suppliers Product Code : CHH275

#### **Reference** Intake



Typical values per 100g : Energy 977kJ 234kcal

## Nutritional Information

| Typical Values     | Per 100g         |
|--------------------|------------------|
| Energy             | 977kJ<br>234kCal |
| Carbohydrates      | 20.5g            |
| of which sugars    | 1.9g             |
| Fat                | 12.7g            |
| of which saturates | 4.1g             |
| Fibre              | 1.1g             |
| Protein            | 8.8g             |
| Salt               | 0.79g            |

## Allergy Information



## **Dietary Information**



#### Ingredients

Filling: Chicken (21%), Ham (16%), Onion, Leek, Pea, Cream (MILK), MILK, Chicken Stock (Water, Chicken Extract, Flavorings, Glucose Syrup, Salt, Yeast Extract, Vegetable Oil ), Water, Maize Starch, Salt, Pepper. Pastry: Wheat Flour (WHEAT, Calcium Carbonate, Iron, Niacin, Thiamin) Vegetable Shortening (Palm & Rapeseed Oils), Margarine (Vegetable Oil, Water, Salt, Emulsifiers, (Mono & Diglycerides of fatty acids) Preservatives (Potassium Sorberte, Citric Acid), Colour (Annatto & Curcmin) Flavouring), MILK, Water, Salt,