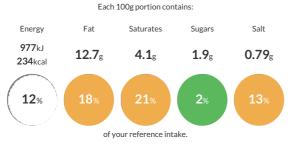

#### **Reference** Intake

Typical values per 100g : Energy 977kJ 234kcal

## Nutritional Information

| Typical Values     | Per 100g         |
|--------------------|------------------|
| Energy             | 977kJ<br>234kCal |
| Carbohydrates      | 20.5g            |
| of which sugars    | 1.9g             |
| Fat                | 12.7g            |
| of which saturates | 4.1g             |
| Fibre              | 1.1g             |
| Protein            | 8.8g             |
| Salt               | 0.79g            |