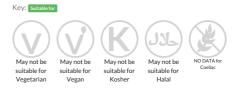

full terms and conditions.

# Chicken & Ham Pie (275g)

Short Product Name: Chicken & Ham Pie

Chicken & Ham Pie (275g)

Traded Unit GTIN: - Internal GTIN: Supplier: Bell House Foods Ltd Suppliers Product Code : CHH275

#### **Reference** Intake



Typical values per 100g : Energy 977kJ 234kcal

## Nutritional Information

| Typical Values     | Per 100g         |
|--------------------|------------------|
| Energy             | 977kJ<br>234kCal |
| Carbohydrates      | 20.5g            |
| of which sugars    | 1.9g             |
| Fat                | 12.7g            |
| of which saturates | 4.1g             |
| Fibre              | 1.1g             |
| Protein            | 8.8g             |
| Salt               | 0.79g            |

## Allergy Information



## **Dietary Information**



#### Ingredients

Filling: Chicken (21%), Ham (16%), Onion, Leek, Pea, Cream (MILK), MILK, Chicken Stock (Water, Chicken Extract, Flavorings, Glucose Syrup, Salt, Yeast Extract, Vegetable Oil ), Water, Maize Starch, Salt, Pepper. Pastry: Wheat Flour (WHEAT, Calcium Carbonate, Iron, Niacin, Thiamin) Vegetable Shortening (Palm & Rapeseed Oils), Margarine (Vegetable Oil, Water, Salt, Emulsifiers, (Mono & Diglycerides of fatty acids) Preservatives (Potassium Sorberte, Citric Acid), Colour (Annatto & Curcmin) Flavouring), MILK, Water, Salt,