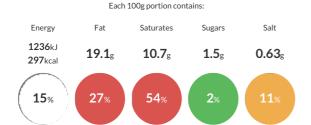

#### Reference Intake

of your reference intake. Typical values per 100g: Energy 1236kJ 297kcal

#### Nutritional Information

| Typical Values     | Per 100g          |
|--------------------|-------------------|
| Energy             | 1236kJ<br>297kCal |
| Carbohydrates      | 23.2g             |
| of which sugars    | 1.5g              |
| Fat                | 19.1g             |
| of which saturates | 10.7g             |
| Fibre              | 1.2g              |
| Protein            | 8.8g              |
| Salt               | 0.63g             |