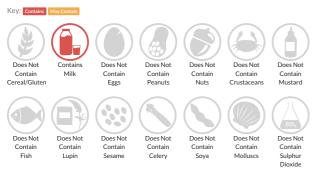

## Allergy Information

### Ingredients

Water, Double Cream (<b>Milk</b>) (34%), <b>Milk</b>, Modified Tapioca Starch, Butter (<b>Milk</b>), Brandy (1.5%), Sugar, Black Pepper (1.0%), Salt, Caramelised Sugar Syrup, Onion Powder, Yeast Extract, Garlic Powder, Green Peppercorns, Process Aid(Maltodextrin, Acetic Acid).