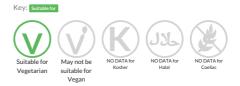

duct Name: Pepper Sauce

Individual portions of creamy sauce with brandy & green peppercorns; 24 x 75g approximately

Traded Unit GTIN: 5024333253082 Internal GTIN: Supplier: Brake Bros Ltd Suppliers Product Code : 134023

### **Reference** Intake



Typical values per 100g : Energy 749kJ 182kcal

# Nutritional Information

| Typical Values     | Per 100g         |
|--------------------|------------------|
| Energy             | 749kJ<br>182kCal |
| Carbohydrates      | 3.4g             |
| of which sugars    | 2.5g             |
| Fat                | 18g              |
| of which saturates | 11g              |
| Fibre              | -g               |
| Protein            | 1.1g             |
| Salt               | 0.8g             |

## Allergy Information



# **Dietary Information**



### Ingredients

Water, Double Cream (<b>Milk</b>) (34%), <b>Milk</b>, Modified Tapioca Starch, Butter (<b>Milk</b>), Brandy (1.5%), Sugar, Black Pepper (1.0%), Salt, Caramelised Sugar Syrup, Onion Powder, Yeast Extract, Garlic Powder, Green Peppercorns, Process Aid(Maltodextrin, Acetic Acid).