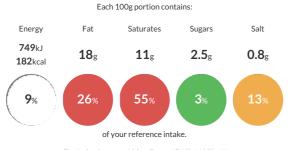

### **Reference** Intake

Typical values per 100g : Energy 749kJ 182kcal

# Nutritional Information

| Typical Values     | Per 100g         |
|--------------------|------------------|
| Energy             | 749kJ<br>182kCal |
| Carbohydrates      | 3.4g             |
| of which sugars    | 2.5g             |
| Fat                | 18g              |
| of which saturates | 11g              |
| Fibre              | -g               |
| Protein            | 1.1g             |
| Salt               | 0.8g             |