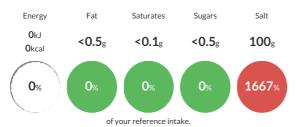

#### Reference Intake

### Each 100g portion contains:

Typical values per 100g: Energy 0kJ 0kcal

#### **Nutritional Information**

| Typical Values     | Per 100g     |
|--------------------|--------------|
| Energy             | 0kJ<br>0kCal |
| Carbohydrates      | <0.5g        |
| of which sugars    | <0.5g        |
| Fat                | <0.5g        |
| of which saturates | <0.1g        |
| Fibre              | -g           |
| Protein            | <0.5g        |
| Salt               | 100g         |