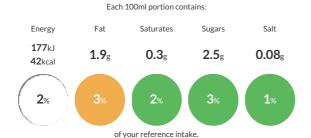

#### Reference Intake

Typical values per 100ml: Energy 177kJ 42kcal

### Nutritional Information

| Typical Values     | Per 100ml       |
|--------------------|-----------------|
| Energy             | 177kJ<br>42kCal |
| Carbohydrates      | 2.7g            |
| of which sugars    | 2.5g            |
| Fat                | 1.9g            |
| of which saturates | 0.3g            |
| Fibre              | 0.6g            |
| Protein            | 3.3g            |
| Salt               | 0.08g           |