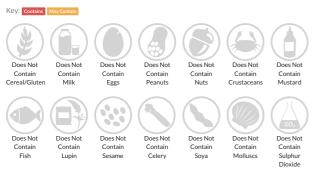

lles Vegan Friendly Sweets Tube 32x50g

Short Product Name: Rowntree's Fruit Pastilles Sweets Tube 50g

Fruit Pastilles

Traded Unit GTIN: 7613287057037 Internal GTIN: 7613287057020 Supplier: Nestle UK Suppliers Product Code : 12454361

#### **Reference** Intake



Typical values per 100g : Energy 1508kJ 355kcal

## Nutritional Information

| Typical Values     | Per 100g          |
|--------------------|-------------------|
| Energy             | 1508kJ<br>355kCal |
| Carbohydrates      | 88.6g             |
| of which sugars    | 61.4g             |
| Fat                | Og                |
| of which saturates | Og                |
| Fibre              | Og                |
| Protein            | 0.1g              |
| Salt               | 0.23g             |

#### Allergy Information



## **Dietary Information**



#### Allergen Statement No Allergens present

## Ingredients

Sugar, Glucose Syrup, Starch, Invert Sugar Syrup, Acids (Malic Acid, Citric Acid, Lactic Acid, Acetic Acid), Concentrated Fruit Juice (1.2%) (Apple, Blackcurrant, Lime, Orange, Strawberry, Lemon), Acidity Regulator (Trisodium Citrate), Flavourings, Colours (Anthocyanins, Copper Complexes of Chlorophyllins, Beta-Carotene, Curcumin)