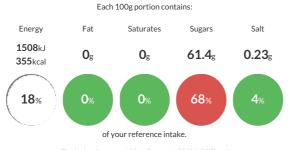

#### **Reference** Intake

Typical values per 100g : Energy 1508kJ 355kcal

## Nutritional Information

| Typical Values     | Per 100g          |
|--------------------|-------------------|
| Energy             | 1508kJ<br>355kCal |
| Carbohydrates      | 88.6g             |
| of which sugars    | 61.4g             |
| Fat                | Og                |
| of which saturates | Og                |
| Fibre              | Og                |
| Protein            | 0.1g              |
| Salt               | 0.23g             |