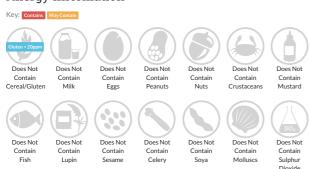

## **Allergy Information**

#### Gluten Claim

Gluten content is less than 20ppm.