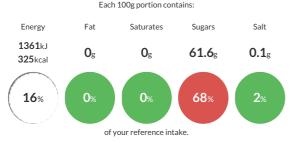

#### Reference Intake

Typical values per 100g: Energy 1361kJ 325kcal

### **Nutritional Information**

| Typical Values     | Per 100g          |
|--------------------|-------------------|
| Energy             | 1361kJ<br>325kCal |
| Carbohydrates      | 72.8g             |
| of which sugars    | 61.6g             |
| Fat                | Og                |
| of which saturates | Og                |
| Fibre              | 11.2g             |
| Protein            | Og                |
| Salt               | 0.1g              |