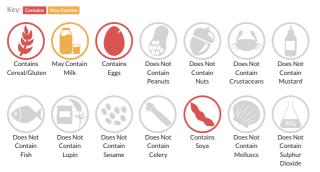

## Allergy Information

#### Allergen Statement May contain traces of MILK

#### Ingredients

WHEAT Flour, Margarine (Palm Fat, Coconut Fat, Water, Rapeseed Oil, Emulsifier (Mono- And Diglycerides Of Fatty Acids)), Sugar, Water, EGGS, Invert Sugar, Yeast, SOYA Flour, Salt, Emulsifier (SOYA Lecithin) Flavouring (Vanillin)