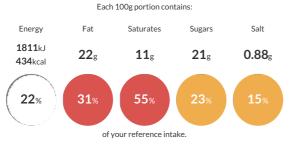

#### **Reference** Intake

Typical values per 100g : Energy 1811kJ 434kcal

#### Nutritional Information

| Typical Values     | Per 100g          |
|--------------------|-------------------|
| Energy             | 1811kJ<br>434kCal |
| Carbohydrates      | 51g               |
| of which sugars    | 21g               |
| Fat                | 22g               |
| of which saturates | 11g               |
| Fibre              | 1.9g              |
| Protein            | 5.7g              |
| Salt               | 0.88g             |