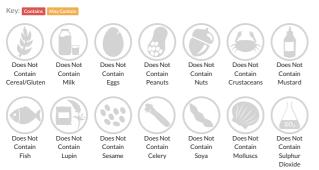

arkling Lemon & Lime

Short Product Name:

Carbonated Lemon and Lime Flavoured Spring Water Drink with Sweeteners

Sparkling Lemon and Lime Flavoured Spring Water Drink with Sweeteners.

Traded Unit GTIN: 05026109000876 Internal GTIN: 5026109001071 Supplier: Radnor Hills Mineral Water Company Ltd Suppliers Product Code: P-RS3SPLL/24

#### **Reference** Intake



#### Nutritional Information

| Typical Values     | Per 100ml    |
|--------------------|--------------|
| Energy             | 3kJ<br>1kCal |
| Carbohydrates      | <0.5g        |
| of which sugars    | <0.5g        |
| Fat                | <0.5g        |
| of which saturates | <0.1g        |
| Fibre              | -g           |
| Protein            | <0.5g        |
| Salt               | <0.01g       |

## Allergy Information



## **Dietary Information**



### Ingredients

Carbonated spring water, Acid: Citric acid. Flavouring, Sweeteners: Sucralose, Acesulfame K. Preservative: E211.