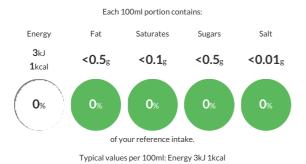

#### **Reference** Intake

#### Nutritional Information

| Typical Values     | Per 100ml    |
|--------------------|--------------|
| Energy             | 3kJ<br>1kCal |
| Carbohydrates      | <0.5g        |
| of which sugars    | <0.5g        |
| Fat                | <0.5g        |
| of which saturates | <0.1g        |
| Fibre              | -g           |
| Protein            | <0.5g        |
| Salt               | <0.01g       |