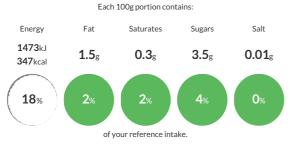

#### **Reference** Intake

Typical values per 100g : Energy 1473kJ 347kcal

### Nutritional Information

| Typical Values     | Per 100g          |
|--------------------|-------------------|
| Energy             | 1473kJ<br>347kCal |
| Carbohydrates      | 70g               |
| of which sugars    | 3.5g              |
| Fat                | 1.5g              |
| of which saturates | 0.3g              |
| Fibre              | 2.9g              |
| Protein            | 12g               |
| Salt               | 0.01g             |