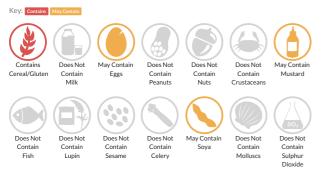

sta) 12x500g

Short Product Name: Pasta Tagliatelle

Durum Wheat Semolina Pasta - Dry Pasta Tagliatelle Nests

 Traded Unit GTIN:
 78009940021039
 Internal GTIN:
 8009940021030
 Supplier:
 SPL Foods Ltd
 Suppliers Product Code:
 412750

#### **Reference** Intake



Typical values per 100g : Energy 1473kJ 347kcal

### Nutritional Information

| Typical Values     | Per 100g          |
|--------------------|-------------------|
| Energy             | 1473kJ<br>347kCal |
| Carbohydrates      | 70g               |
| of which sugars    | 3.5g              |
| Fat                | 1.5g              |
| of which saturates | 0.3g              |
| Fibre              | 2.9g              |
| Protein            | 12g               |
| Salt               | 0.01g             |

### Allergy Information



## Dietary Information Key: Suitable for



### Ingredients

Durum <b>WHEAT</b> Semolina, Water.