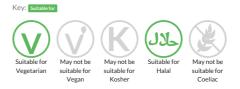

Short Product Name: PAIN AU CHOCOLAT 32G

FROZEN READY TO BAKE FINE BUTTER PAIN AU CHOCOLAT 32G BRIDOR SAVOUREUX

Traded Unit GTIN: 3419280020245 Internal GTIN: Supplier: Bridor Suppliers Product Code: 32918

#### **Reference** Intake



Typical values per 100g : Energy 1590kJ 380kcal

## Nutritional Information

| Typical Values     | Per 100g          |
|--------------------|-------------------|
| Energy             | 1590kJ<br>380kCal |
| Carbohydrates      | 41g               |
| of which sugars    | 12g               |
| Fat                | 20g               |
| of which saturates | 13g               |
| Fibre              | 3g                |
| Protein            | 7.5g              |
| Salt               | 0.88g             |

## Allergy Information



## **Dietary Information**



#### Allergen Statement

For allergens, including cereals containing gluten, see ingredients in capital letters. May contain traces of: sesame seeds, nuts

#### Ingredients

WHEAT flour, fine butter (MILK) 20%, water, chocolate 12% (sugar, cocoa mass, cocoa butter, emulsifier (SOYA lecithin), natural vanilla flavouring), yeast, sugar, EGGS, salt, WHEAT gluten, flour treatment agent (alpha-amylases, hemicellulases, ascorbic acid).