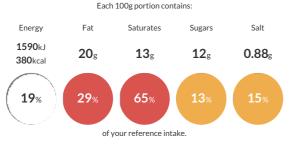

#### **Reference** Intake

Typical values per 100g : Energy 1590kJ 380kcal

## Nutritional Information

| Typical Values     | Per 100g          |
|--------------------|-------------------|
| Energy             | 1590kJ<br>380kCal |
| Carbohydrates      | 41g               |
| of which sugars    | 12g               |
| Fat                | 20g               |
| of which saturates | 13g               |
| Fibre              | 3g                |
| Protein            | 7.5g              |
| Salt               | 0.88g             |