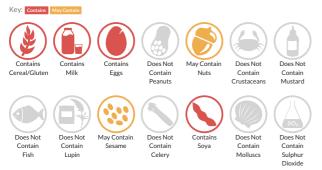

## Allergy Information

#### Allergen Statement

For allergens, including cereals containing gluten, see ingredients in capital letters. May contain traces of: sesame seeds, nuts

#### Ingredients

WHEAT flour, fine butter (MILK) 20%, water, chocolate 12% (sugar, cocoa mass, cocoa butter, emulsifier (SOYA lecithin), natural vanilla flavouring), yeast, sugar, EGGS, salt, WHEAT gluten, flour treatment agent (alpha-amylases, hemicellulases, ascorbic acid).