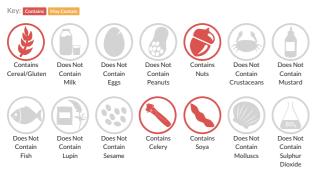

## Allergy Information

#### Ingredients

Puff Pastry (50%) (Fortified WHEAT Flour (Calcium Carbonate, Iron, Niacin, Thiamin), Margarine (Palm Oil, Water, Rapeseed Oil, Salt), Water), Cooked Brown Rice (Water, Rice), Butternut Squash (9%), Onion, Cooked Lentils (5%) (Water), Mushroom, Diced ALMONDS (3%), Rapeseed Oil, Spinach, Garlic Puree, Beetroot, Breadcrumb (Fortified WHEAT Flour (Calcium Carbonate, Iron, Niacin, Thiamin), Yeast, Salt), Cornflour, Tomato Puree, Vegetable Gravy Mix (Modified Maize Starch, Cornflour, Salt, Hydrolysed SOYA & Maize Protein, Yeast Extract, Flavouring, Dried Glucose Syrup, Colour E150c, Palm Fat Powder, Sugar), Tamari (SOYA Bean, Water, Salt, Alcohol, Koji), Vegetable Bouillon (Salt, Palm & Sunflower Oil, Potato Starch, Sugar, Maltodextrin, Yeast Extract, Natural Flavourings [ CELERY], Carrot, Onion Powder, Spices [CELERY], Parsley), Herbs, Gravy Browning (Water, Colour E150c, Salt), Fortified WHEAT Flour (Calcium Carbonate, Iron, Niacin, Thiamin), Salt, Spices