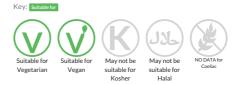

d Wellington

A mixture of rice, butternut squash lentils and almonds wrapped in puff pastry

 Traded Unit GTIN:
 5055775107657
 Internal GTIN:
 Supplier:
 Scheff Foods Ltd
 Suppliers Product Code :
 SLAW220

#### **Reference** Intake



Typical values per 100g : Energy 1128kJ 271kcal

## Nutritional Information

| Typical Values     | Per 100g          |
|--------------------|-------------------|
| Energy             | 1128kJ<br>271kCal |
| Carbohydrates      | 24g               |
| of which sugars    | 3.4g              |
| Fat                | 16.6g             |
| of which saturates | 6.9g              |
| Fibre              | 2.5g              |
| Protein            | 5.2g              |
| Salt               | 0.77g             |

## Allergy Information



## **Dietary Information**



#### Ingredients

Puff Pastry (50%) (Fortified WHEAT Flour (Calcium Carbonate, Iron, Niacin, Thiamin), Margarine (Palm Oil, Water, Rapeseed Oil, Salt), Water), Cooked Brown Rice (Water, Rice), Butternut Squash (9%), Onion, Cooked Lentils (5%) (Water), Mushroom, Diced ALMONDS (3%), Rapeseed Oil, Spinach, Garlic Puree, Beetroot, Breadcrumb (Fortified WHEAT Flour (Calcium Carbonate, Iron, Niacin, Thiamin), Yeast, Salt), Cornflour, Tomato Puree, Vegetable Gravy Mix (Modified Maize Starch, Cornflour, Salt, Hydrolysed SOYA & Maize Protein, Yeast Extract, Flavouring, Dried Glucose Syrup, Colour E150c, Palm Fat Powder, Sugar), Tamari (SOYA Bean, Water, Salt, Alcohol, Koji), Vegetable Bouillon (Salt, Palm & Sunflower Oil, Potato Starch, Sugar, Maltodextrin, Yeast Extract, Natural Flavourings [ CE