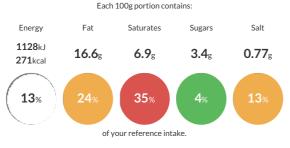

#### **Reference** Intake

Typical values per 100g : Energy 1128kJ 271kcal

## Nutritional Information

| Typical Values     | Per 100g          |
|--------------------|-------------------|
| Energy             | 1128kJ<br>271kCal |
| Carbohydrates      | 24g               |
| of which sugars    | 3.4g              |
| Fat                | 16.6g             |
| of which saturates | 6.9g              |
| Fibre              | 2.5g              |
| Protein            | 5.2g              |
| Salt               | 0.77g             |