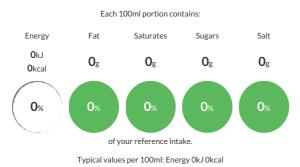

#### **Reference** Intake

### Nutritional Information

| Typical Values     | Per 100ml    |
|--------------------|--------------|
| Energy             | 0kJ<br>0kCal |
| Carbohydrates      | Og           |
| of which sugars    | Og           |
| Fat                | Og           |
| of which saturates | Og           |
| Fibre              | -g           |
| Protein            | Og           |
| Salt               | Og           |