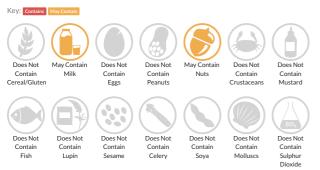

ct Name:

Twister Ice Lolly Pineapple 80ml (NHFSS) (plant based)

Strawberry-lemon fruit ice with lemon fruit ice with lemon lime flavour and plant based pineapple ice cream

 Traded Unit GTIN:
 8711327575553
 Internal GTIN:
 8711327575646
 Supplier :
 Unitever UK Limited
 Suppliers Product Code :
 69610624

### **Reference** Intake



## Nutritional Information

| Typical Values     | Per 100g        |
|--------------------|-----------------|
| Energy             | 411kJ<br>98kCal |
| Carbohydrates      | 22g             |
| of which sugars    | 17g             |
| Fat                | <0.5g           |
| of which saturates | <0.1g           |
| Fibre              | <0.5g           |
| Protein            | <0.5g           |
| Salt               | 0.03g           |

# Allergy Information



### **Dietary Information**



#### Allergen Statement

May contain almonds and milk. Gluten free.

#### Ingredients

Water, sugar, glucose syrup, lemon juice2 (5.5%), strawberry juice2 (4.5%), fructose, pineapple juice2 (1.5%), soluble fibre, coconut fat, stabilisers (guar gum, locust bean gum, tara gum), flavourings, black carrot concentrate, safflower concentrate, pea protein, acidity regulator (citric acid), beetroot juice concentrate, colours (chlorophylls, curcumin), emulsifier (mono- and diglycerides of fatty acids), salt.