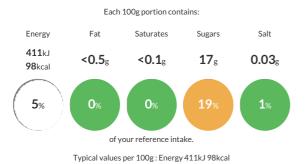

## Nutritional Information

| Typical Values     | Per 100g        |
|--------------------|-----------------|
| Energy             | 411kJ<br>98kCal |
| Carbohydrates      | 22g             |
| of which sugars    | 17g             |
| Fat                | <0.5g           |
| of which saturates | <0.1g           |
| Fibre              | <0.5g           |
| Protein            | <0.5g           |
| Salt               | 0.03g           |