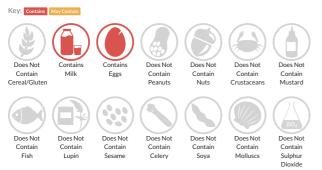

### Allergy Information

#### Allergen Statement

For allergens see ingredients in bold.

#### Ingredients

fresh whole <b>milk</b>, sugar, double cream (<b>milk</b>, skimmed <b>milk </b>powder, chocolate powder (4%) (sugar, cocoa mass, fat-reduced cocoa powder, natural vanilla flavouring), coconut oil, cocoa powder, dextrose, fat-reduced cocoa powder, emulsifier (mono- and diglycerides of fatty acids), stabilisers (locust bean gum, guar gum), bourbon vanilla extract, pasteurised free range <b>egg </b>yolk.