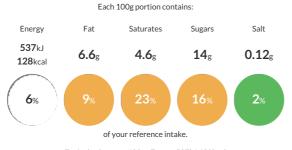

#### **Reference** Intake

Typical values per 100g : Energy 537kJ 128kcal

### Nutritional Information

| Typical Values     | Per 100g         |
|--------------------|------------------|
| Energy             | 537kJ<br>128kCal |
| Carbohydrates      | 14g              |
| of which sugars    | 14g              |
| Fat                | 6.6g             |
| of which saturates | 4.6g             |
| Fibre              | -g               |
| Protein            | 2.8g             |
| Salt               | 0.12g            |