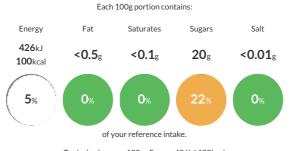

### **Reference** Intake

Typical values per 100g : Energy 426kJ 100kcal

# Nutritional Information

| Typical Values     | Per 100g         |
|--------------------|------------------|
| Energy             | 426kJ<br>100kCal |
| Carbohydrates      | 24g              |
| of which sugars    | 20g              |
| Fat                | <0.5g            |
| of which saturates | <0.1g            |
| Fibre              | -g               |
| Protein            | 0.6g             |
| Salt               | <0.01g           |