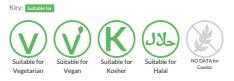

Typical values per 100g : Energy 426kJ 100kcal

# Nutritional Information

| Typical Values     | Per 100g         |
|--------------------|------------------|
| Energy             | 426kJ<br>100kCal |
| Carbohydrates      | 24g              |
| of which sugars    | 20g              |
| Fat                | <0.5g            |
| of which saturates | <0.1g            |
| Fibre              | -g               |
| Protein            | 0.6g             |
| Salt               | <0.01g           |

# Allergy Information



#### Allergen Statement

Made in a kitchen that also handles MILK, EGG, SOYA, NUTS, PEANUTS, SULPHITES and SESAME.

### Ingredients

Raspberries 41%, water, sugar, glucose, dextrose, lemon juice, stabilisers (locust bean gum, guar gum, xanthan gum).

## **Dietary Information**