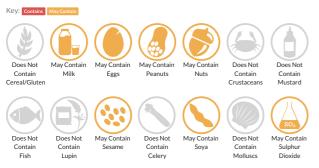

# Allergy Information

#### Allergen Statement

Made in a kitchen that also handles MILK, EGG, SOYA, NUTS, PEANUTS, SULPHITES and SESAME.