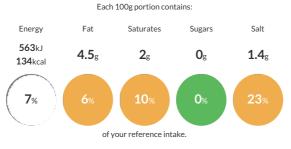

#### **Reference** Intake

Typical values per 100g : Energy 563kJ 134kcal

## Nutritional Information

| Typical Values     | Per 100g         |
|--------------------|------------------|
| Energy             | 563kJ<br>134kCal |
| Carbohydrates      | 4.2g             |
| of which sugars    | Og               |
| Fat                | 4.5g             |
| of which saturates | 2g               |
| Fibre              | Og               |
| Protein            | 19g              |
| Salt               | 1.4g             |