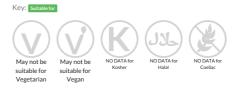

i

Short Product Name: Wafer Thin Pastrami

Cooked cured sliced silverside of beef with added water

Traded Unit GTIN: 05024333216827 Internal GTIN: 5024333118220 Supplier: Brake Bros Ltd Suppliers Product Code : 70016

#### **Reference** Intake



Typical values per 100g : Energy 563kJ 134kcal

## Nutritional Information

| Typical Values     | Per 100g         |
|--------------------|------------------|
| Energy             | 563kJ<br>134kCal |
| Carbohydrates      | 4.2g             |
| of which sugars    | Og               |
| Fat                | 4.5g             |
| of which saturates | 2g               |
| Fibre              | Og               |
| Protein            | 19g              |
| Salt               | 1.4g             |

## Allergy Information



## **Dietary Information**



#### Ingredients

Beef (90%), Water, Salt, Dextrose, Potato Starch, Stabilisers (Diphosphates, Triphosphates), Antioxidant (Sodium Ascorbate), Black Pepper, Preservative (Sodium Nitrite).