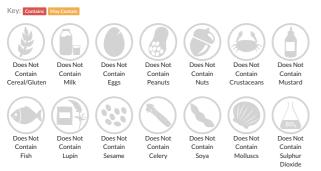

sco Classic Wafer Thin Pastrami

Short Product Name: Wafer Thin Pastrami

Cooked cured sliced silverside of beef with added water

Traded Unit GTIN: 05024333216827 Internal GTIN: 5024333118220 Supplier: Brake Bros Ltd Suppliers Product Code : 70016

#### **Reference** Intake



Typical values per 100g : Energy 563kJ 134kcal

## Nutritional Information

| Typical Values     | Per 100g         |
|--------------------|------------------|
| Energy             | 563kJ<br>134kCal |
| Carbohydrates      | 4.2g             |
| of which sugars    | Og               |
| Fat                | 4.5g             |
| of which saturates | 2g               |
| Fibre              | Og               |
| Protein            | 19g              |
| Salt               | 1.4g             |

## Allergy Information



## **Dietary Information**



#### Ingredients

Beef (90%), Water, Salt, Dextrose, Potato Starch, Stabilisers (Diphosphates, Triphosphates), Antioxidant (Sodium Ascorbate), Black Pepper, Preservative (Sodium Nitrite).