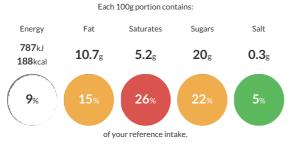

#### **Reference** Intake

Typical values per 100g : Energy 787kJ 188kcal

## Nutritional Information

| Typical Values     | Per 100g         |
|--------------------|------------------|
| Energy             | 787kJ<br>188kCal |
| Carbohydrates      | 20g              |
| of which sugars    | 20g              |
| Fat                | 10.7g            |
| of which saturates | 5.2g             |
| Fibre              | 0.2g             |
| Protein            | 3.2g             |
| Salt               | 0.3g             |