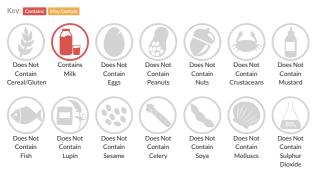

## Allergy Information

#### Ingredients

Water, Sugar, Palm Oil, Buttermilk Powder (MILK), Whey Powder (MILK), Dextrose, Skimmed Milk Powder (MILK), Emulsifier (Mono & Di Glycerides of Fatty Acids), Stabilisers (Cellulose Gum, Guar Gum, Locust Bean Gum), Flavourings, Colours (Annatto Norbixin, Curcumin).