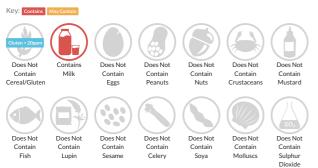

# Allergy Information

### Ingredients

Sugar, Vegetable Fats (Mango Kernel/ Palm/ Sal/ Shea, Sunflower, Coconut), LACTOSE and Proteins from Whey (from MILK), Whey Powder (from MILK), Skimmed MILK Powder, Dried Whole MILK, Cocoa Butter, Cocoa Mass, Butterfat (from MILK), Emulsifier (Sunflower Lecithin), Glazing Agent (Gum Arabic), Glucose Syrup, Natural Flavouring, Colours (Copper Complexes of Chlorophyllins, Curcumin). MILK Chocolate contains MILK Solids 14% minimum and Vegetable Fat in addition to Cocoa Butter.