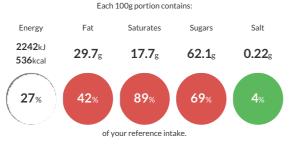

#### **Reference** Intake

Typical values per 100g : Energy 2242kJ 536kcal

# Nutritional Information

| Typical Values     | Per 100g          |
|--------------------|-------------------|
| Energy             | 2242kJ<br>536kCal |
| Carbohydrates      | 62.4g             |
| of which sugars    | 62.1g             |
| Fat                | 29.7g             |
| of which saturates | 17.7g             |
| Fibre              | 0.7g              |
| Protein            | 4.3g              |
| Salt               | 0.22g             |