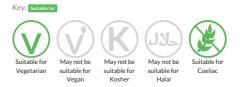

ng bag 92g

Bitesize bubbles of Aero peppermint-flavoured chocolate in smooth chocolate shells

Traded Unit GTIN: 7613287239501 Internal GTIN: 7613287238498 Supplier: Nestle UK Suppliers Product Code: 12466539

#### **Reference** Intake



Typical values per 100g : Energy 2242kJ 536kcal

# Nutritional Information

| Typical Values     | Per 100g          |
|--------------------|-------------------|
| Energy             | 2242kJ<br>536kCal |
| Carbohydrates      | 62.4g             |
| of which sugars    | 62.1g             |
| Fat                | 29.7g             |
| of which saturates | 17.7g             |
| Fibre              | 0.7g              |
| Protein            | 4.3g              |
| Salt               | 0.22g             |

# Allergy Information



## **Dietary Information**



#### Gluten Claim

Gluten content is less than 20ppm.

### Ingredients

Sugar, Vegetable Fats (Mango Kernel/ Palm/ Sal/ Shea, Sunflower, Coconut), LACTOSE and Proteins from Whey (from MILK), Whey Powder (from MILK), Skimmed MILK Powder, Dried Whole MILK, Cocoa Butter, Cocoa Mass, Butterfat (from MILK), Emulsifier (Sunflower Lecithin), Glazing Agent (Gum Arabic), Glucose Syrup, Natural Flavouring, Colours (Copper Complexes of Chlorophyllins, Curcumin). MILK Chocolate contains MILK Solids 14% minimum and Vegetable Fat in addition to Cocoa Butter.