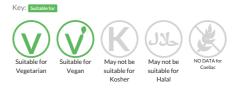

itions for full terms and conditions.

# CUISINEWINE Pardina White Cooking Wine 4x3L BiB

Short Product Name: White Cooking Wine

Pardina white cooking wine

Traded Unit GTIN: 48437016973101 Internal GTIN: 8437016973103 Supplier: Delimport Ltd Suppliers Product Code : CW23

#### **Reference** Intake



#### Nutritional Information

| Typical Values     | Per 100g        |
|--------------------|-----------------|
| Energy             | 28kJ<br>6.7kCal |
| Carbohydrates      | <0.5g           |
| of which sugars    | <0.5g           |
| Fat                | Og              |
| of which saturates | Og              |
| Fibre              | -g              |
| Protein            | <0.5g           |
| Salt               | 0.5g            |

### Allergy Information



## **Dietary Information**



### Ingredients

Partially de-alcoholised Pardina white wine, water, salt, perservative; E220 (SULPHITES) and E202, antioxidant; E300, aciduland; E353