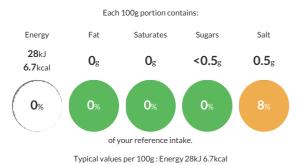

#### **Reference** Intake

#### Nutritional Information

| Typical Values     | Per 100g        |
|--------------------|-----------------|
| Energy             | 28kJ<br>6.7kCal |
| Carbohydrates      | <0.5g           |
| of which sugars    | <0.5g           |
| Fat                | Og              |
| of which saturates | Og              |
| Fibre              | -g              |
| Protein            | <0.5g           |
| Salt               | 0.5g            |