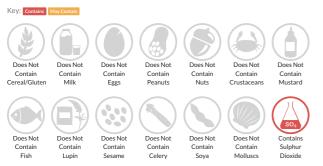

### Allergy Information

### Ingredients

Partially de-alcoholised Pardina white wine, water, salt, perservative; E220 (SULPHITES) and E202, antioxidant; E300, aciduland; E353