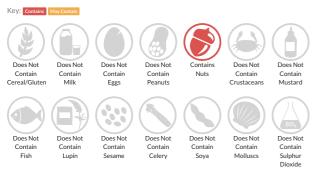

pro Almond for Professionals 12x1ltr

Short Product Name: Alpro Almond for Professionals 12x1ltr

Almond milk made for use with coffee machines

Traded Unit GTIN: - Internal GTIN: 5411188125341 Supplier: Central Supplies Suppliers Product Code : MIAL80006005

#### **Reference** Intake



Typical values per 100ml: Energy 100kJ 24kcal

## Nutritional Information

| Typical Values     | Per 100ml       |
|--------------------|-----------------|
| Energy             | 100kJ<br>24kCal |
| Carbohydrates      | 2.6g            |
| of which sugars    | 2.5g            |
| Fat                | 1.2g            |
| of which saturates | 0.1g            |
| Fibre              | 0.3g            |
| Protein            | 0.5g            |
| Salt               | 0.06g           |

### Allergy Information



### **Dietary Information**



#### Ingredients

Water, ALMOND (2.5%), Sugar, Fructose, Acidity regulators (Dipotassium Phosphate, Monopotassium Phosphate), Calcium (Calcium Carbonate), Stabilisers (Gellan Gum, Carrageenan, Guar Gum), Natural Flavourings, Sea Salt.