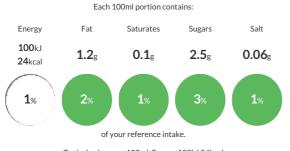

#### **Reference** Intake

Typical values per 100ml: Energy 100kJ 24kcal

## Nutritional Information

| Typical Values     | Per 100ml       |
|--------------------|-----------------|
| Energy             | 100kJ<br>24kCal |
| Carbohydrates      | 2.6g            |
| of which sugars    | 2.5g            |
| Fat                | 1.2g            |
| of which saturates | 0.1g            |
| Fibre              | 0.3g            |
| Protein            | 0.5g            |
| Salt               | 0.06g           |